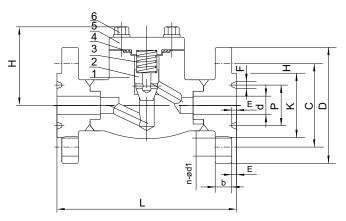

# **DIMENSIONS** unit:mm

| NPS   | d  | Р     | K     | С     | D   | n-ød1 | b    | F     | Е   | L   | Н   |
|-------|----|-------|-------|-------|-----|-------|------|-------|-----|-----|-----|
| 1/2   | 13 | 39.67 | 59.0  | 82.5  | 121 | 4-23  | 22.5 | 8.74  | 6.4 | 216 | 111 |
| 3/4   | 17 | 44.45 | 65.5  | 88.9  | 130 | 4-23  | 25.5 | 8.74  | 6.4 | 229 | 111 |
| 1     | 22 | 50.8  | 71.5  | 101.6 | 149 | 4-26  | 29.0 | 8.74  | 6.4 | 254 | 120 |
| 1-1/4 | 28 | 30.32 | 81.0  | 111.1 | 159 | 4-26  | 29.0 | 8.74  | 6.4 | 279 | 120 |
| 1-1/2 | 35 | 68.28 | 92.0  | 123.8 | 178 | 4-29  | 32.0 | 8.74  | 6.4 | 305 | 140 |
| 2     | 47 | 95.25 | 124.0 | 165.1 | 216 | 8-26  | 38.5 | 11.91 | 7.9 | 371 | 178 |

## **MATERIALS LIST**

| NO | Name        | MATERIAL |                   |         |  |  |  |
|----|-------------|----------|-------------------|---------|--|--|--|
| 1  | BODY        | A105     | A304(L)           | F316(L  |  |  |  |
| 2  | PISTON DISC | A182 F6  | A304(L)           | F316(L) |  |  |  |
| 3  | SPRING      | F304     | F316              |         |  |  |  |
| 4  | GASKET      | F304+GRA | PHITE F316+GRAPHI |         |  |  |  |
| 5  | BONNET      | A105     | A304(L)           | F316(L) |  |  |  |
| 6  | BOLT        | A193 B7  | l A               | 193 B8  |  |  |  |