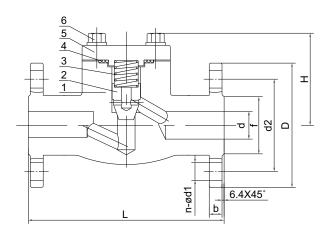

#### Construciton is as follows:

Full Port or Conventional Port Face to Face according to ANSI B16.10 Flanges according to ANSI B16.5 Integral body flanges Bolted bonnet with spiral-wound gasket

| <b>DIMENSIONS</b> unit:mm |    |    |      |     |    |       |     |    |
|---------------------------|----|----|------|-----|----|-------|-----|----|
| NPS                       | d  | f  | d2   | D   | b  | n-ød1 | L   | Н  |
| 1/2                       | 13 | 35 | 66.5 | 95  | 15 | 4-16  | 165 | 61 |
| 3/4                       | 19 | 43 | 82.5 | 117 | 16 | 4-16  | 190 | 79 |
| 1                         | 25 | 51 | 89   | 124 | 18 | 4-16  | 216 | 95 |

| NPS   | d  | f  | d2    | D   | b  | n-ød1 | L   | H   |
|-------|----|----|-------|-----|----|-------|-----|-----|
| 1/2   | 13 | 35 | 66.5  | 95  | 15 | 4-16  | 165 | 61  |
| 3/4   | 19 | 43 | 82.5  | 117 | 16 | 4-16  | 190 | 79  |
| 1     | 25 | 51 | 89    | 124 | 18 | 4-16  | 216 | 95  |
| 1-1/4 | 32 | 64 | 98.5  | 133 | 21 | 4-16  | 229 | 103 |
| 1-1/2 | 38 | 73 | 114.5 | 156 | 23 | 4-22  | 241 | 118 |
| 2     | 51 | 92 | 127   | 165 | 26 | 8-19  | 292 | 135 |

#### **MATERIALS LIST**

| NO | Name        | MATERIAL |               |         |  |  |
|----|-------------|----------|---------------|---------|--|--|
| 1  | BODY        | A105     | F304(L)       | F316(L  |  |  |
| 2  | PISTON DISC | A182 F6  | F304(L)       | F316(L) |  |  |
| 3  | SPRING      | F304     | F316          |         |  |  |
| 4  | GASKET      | F304+GRA | F316+GRAPHITE |         |  |  |
| 5  | BONNET      | A105     | F304(L)       | F316(L) |  |  |
| 6  | BOLT        | A193 B7  | A193 B8       |         |  |  |