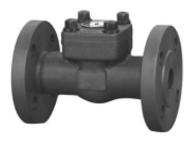

Forged Steel Piston Check Valves, ANSI Class300

# Fig No: FPCF-300 Integral body flanged 1/2"~ 2" DN15 ~ DN50

## Features :

MODENTIC

Integral Flanged valves are available in bonnet designs. The design is the Bolted Bonnet,With male-female joint,spiral wound gasket,made in F304L/graphite.Ring joint gasket are also available on request.Integral flanged end valves are available in gate,globe,piston check design configuration.