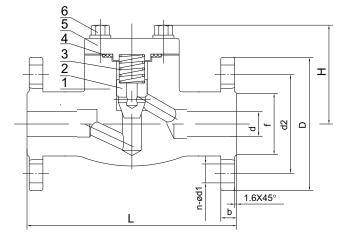

### Construciton is as follows :

Full Port or Conventional Port Face to Face according to ANSI B16.10 Flanges according to ANSI B16.5 Integral body flange Bolted bonnet with spiral-wound gasket

| DIMENSIONS unit:mm |    |    |       |     |    |       |     |     |  |  |
|--------------------|----|----|-------|-----|----|-------|-----|-----|--|--|
| NPS                | d  | f  | d2    | D   | b  | n-ød1 | L   | Н   |  |  |
| 1/2                | 13 | 35 | 66.5  | 95  | 15 | 4-16  | 152 | 61  |  |  |
| 3/4                | 19 | 43 | 82.5  | 117 | 16 | 4-16  | 178 | 61  |  |  |
| 1                  | 25 | 51 | 89.0  | 124 | 18 | 4-16  | 203 | 79  |  |  |
| 1-1/4              | 32 | 64 | 98.5  | 133 | 19 | 4-16  | 216 | 95  |  |  |
| 1-1/2              | 38 | 73 | 114.5 | 156 | 21 | 4-22  | 229 | 103 |  |  |
| 2                  | 51 | 92 | 127   | 165 | 23 | 8-19  | 267 | 118 |  |  |

#### MATERIALS LIST

| NO | Name        | MATERIAL      |         |               |  |  |  |
|----|-------------|---------------|---------|---------------|--|--|--|
| 1  | BODY        | A105          | A304(L) | F316(L        |  |  |  |
| 2  | PISTON DISC | A182 F6       | A304(L) | F316(L)       |  |  |  |
| 3  | SPRING      | F304          | F316    |               |  |  |  |
| 4  | GASKET      | F304+GRAPHITE |         | F316+GRAPHITE |  |  |  |
| 5  | BONNET      | A105          | A304(L) | F316(L)       |  |  |  |
| 6  | BOLT        | A193 B7       | A193 B8 |               |  |  |  |