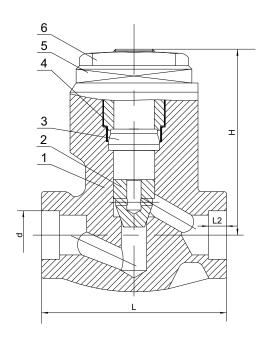

| <b>DIMENSIONS</b> unit:mm |      |      |     |        |        |      |  |  |
|---------------------------|------|------|-----|--------|--------|------|--|--|
| NPS                       | 1/2" | 3/4" | 1"  | 1-1/4" | 1-1/2" | 2"   |  |  |
| L(2500Lb)                 | 186  | 186  | 186 | 232    | 232    | 279  |  |  |
| Н                         | 117  | 117  | 117 | 152    | 152    | 195  |  |  |
| Mojahte(ka)               | 0.0  | 7.6  | Q / | 10.5   | 20.1   | 21.0 |  |  |

## **MATERIALS LIST**

| MAI ENIALO LIOT |               |               |              |              |  |  |  |  |  |  |
|-----------------|---------------|---------------|--------------|--------------|--|--|--|--|--|--|
| NO              | Name          | CS to ASTM    | SS to ASTM   |              |  |  |  |  |  |  |
|                 |               | Type A105     | Type F304(L) | Type F316(L) |  |  |  |  |  |  |
| 1               | BODY          | A105          | A182 F304(L) | A182 F316(L) |  |  |  |  |  |  |
| 2               | Lift Disc     | A182 F6       | A276 304(L)  | A276 316(L)  |  |  |  |  |  |  |
| 3               | Sealing Seat  | A105          | A182 F304(L) | A182 F316(L) |  |  |  |  |  |  |
| 4               | Pressure Ring | F316+GRAPHITE |              |              |  |  |  |  |  |  |
| 5               | Retainion Nut | A105          | A182 F304(L) | A182 F316(L) |  |  |  |  |  |  |
| 6               | P.S.Lock Nut  | A105          | A182 F304(L) | A182 F316(L) |  |  |  |  |  |  |