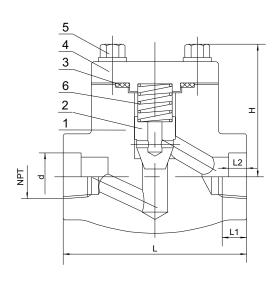

| <b>DIMENSIONS</b> unit:mm |      |    |       |    |     |     |  |  |  |
|---------------------------|------|----|-------|----|-----|-----|--|--|--|
| NPS                       | d    | L2 | NPT   | L1 | L   | Н   |  |  |  |
| 1/2                       | 21.8 | 10 | 1/2   | 15 | 76  | 76  |  |  |  |
| 3/4                       | 27   | 13 | 3/4   | 18 | 92  | 92  |  |  |  |
| 1                         | 34   | 13 | 1     | 18 | 106 | 106 |  |  |  |
| 1-1/4                     | 42.5 | 13 | 1-1/4 | 19 | 120 | 120 |  |  |  |
| 1-1/2                     | 48.5 | 13 | 1-1/2 | 19 | 140 | 140 |  |  |  |
| 2                         | 61   | 16 | 2     | 25 | 144 | 144 |  |  |  |

#### **MATERIALS LIST**

| NO | Name        | MATERIAL      |         |               |  |  |
|----|-------------|---------------|---------|---------------|--|--|
| 1  | BODY(SEAT)  | A105+ER410    | F304(L) | F316(L        |  |  |
| 2  | PISTON DISC | A182 F6       | F304(L) | F316(L)       |  |  |
| 3  | GASKET      | F304+GRAPHITE |         | F316+GRAPHITE |  |  |
| 4  | BONNET      | A105          | F304(L) | F316(L)       |  |  |
| 5  | BOLT        | A193 B7       | A193 B8 |               |  |  |
| 6  | SPRING      | F304          | F316    |               |  |  |